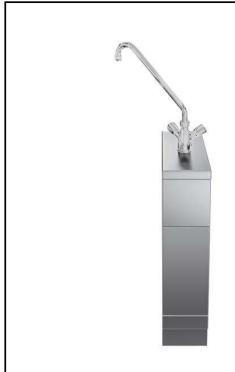

589597 (MCEBHAB3OO)

Water mixing tap Unit with knobs, one-side operated

#### Item No.

Water mixing tap with knobs for hot and cold water. Unit constructed according to DIN 18860\_2 with 20 mm drop nose top and 70 mm recessed plinth. Internal frame for heavy duty sturdiness in stainless steel. 2 mm top in 1.4301 (AISI 304). Flat surface construction, easily cleanable. THERMODUL connection system enables seamless worktop when units are connected and avoids soil penetrating. IPX5 water resistant certification. Configuration: Freestanding, One-side operated.

#### **Main Features**

- Water mixing unit for hot and cold water.
- All major components may be easily accessed from the front.
- THERMODUL connection system creates a seamless work top when units are connected to each other thus avoiding soil penetrating vital components and facilitating the removal of units in case of replacement or service.
- Large stainless steel tap.