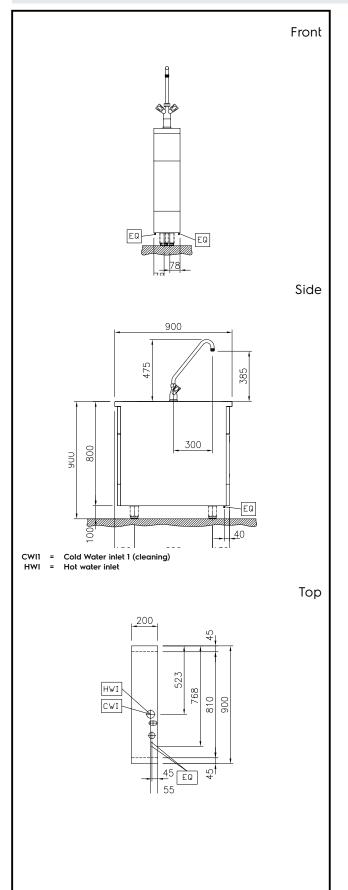

#### Item No.

Water mixing tap with knobs for hot and cold water. Unit constructed according to DIN 18860\_2 with 20 mm drop nose top and 70 mm recessed plinth. Internal frame for heavy duty sturdiness in stainless steel. 2 mm top in 1.4301 (AISI 304). Flat surface construction, easily cleanable. THERMODUL connection system enables seamless worktop when units are connected and avoids soil penetrating. IPX5 water resistant certification. Configuration: Freestanding, One-side operated.

#### Construction

- 2 mm top in 1.4301 (AISI 304).
- IPX5 water resistance certification.
- Unit constructed according to DIN 18860\_2 with 20 mm drop nose top and 70 mm recessed plinth.
- Flat surface construction with minimal hidden areas to easily clean all surfaces
- Internal frame for heavy duty sturdiness in stainless steel.

# Modular Cooking Range Line thermaline 90 - Water mixing tap with knobs, 1 Side - H=800

| V | V | 'n | te | r. |
|---|---|----|----|----|
| • | ▼ | ч  | ľ  |    |

Inlet water line size: 3/4" Incoming Cold/hot Water line size: 3/4"

### **Key Information:**

External dimensions, Width: 200 mm
External dimensions, Depth: 900 mm
External dimensions, Height: 800 mm
Net weight: 30 kg